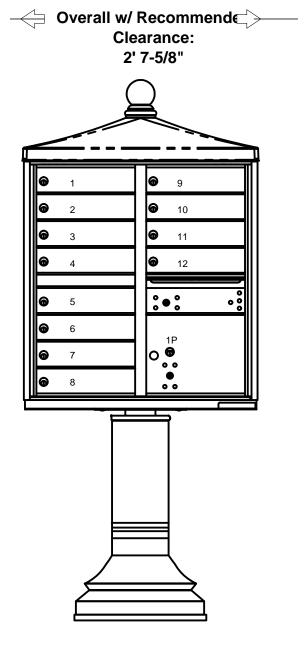

1570-12V2

| Configuration Details:                                                                                                                                                                              | Models Used:             | Door Sizes Used:                        | ELEVATION: site 1   MAILBOXES: 12   PARCELS: 1                                         |                      |                |
|-----------------------------------------------------------------------------------------------------------------------------------------------------------------------------------------------------|--------------------------|-----------------------------------------|----------------------------------------------------------------------------------------|----------------------|----------------|
| <ol> <li>Product Type: Cluster Box Units</li> <li>Installation: Mounted on a pedestal</li> <li>Finish: Dark Bronze</li> <li>Locks: Standard Cam Lock, 3 keys</li> <li>Door Id: Engraving</li> </ol> | <b>(1)</b> 1570-12V2     | (12) 3" H Tenant<br>(1) 9-7/8" H Parcel | <b>PROJECT NAME:</b> 1570-12-V2                                                        |                      | DRAWN BY:      |
|                                                                                                                                                                                                     | DO NOT SCALE OFF DRAWING |                                         | FLORENCE                                                                               | DATE: 10-18-2018     | P.O. NO:       |
| 6. Master Door: Prepared for USPS Master Lock<br>Note: Number placement on drawing does not represent                                                                                               |                          |                                         | S935 Corporate Drive • Manhattan, KS 66503<br>www.florencemailboxes.com • 800.275.1747 | SCALE: NONE          | QUOTE NO:      |
| the final position of the engraving/decals.                                                                                                                                                         |                          |                                         | A GIBRALTAR INDUSTRIES COMPANY                                                         | DRAWING NO. WEB-9188 | 8 SHEET 1 OF 1 |