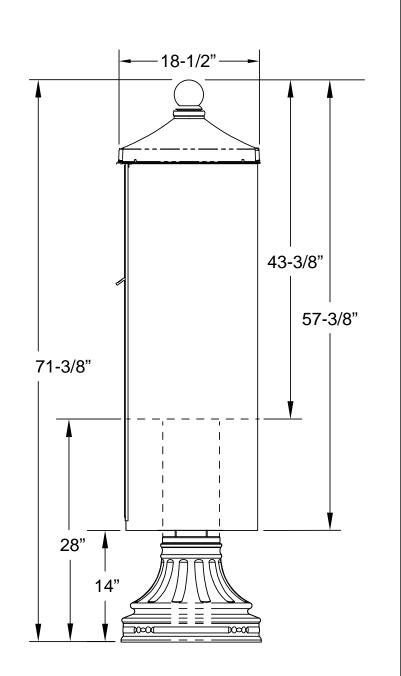

1570-12V2

| Configuration Details:                                                                                                                                                                              | Models Used:             | Door Sizes Used:                        | ELEVATION: site 1   MAILBOXES: 12   PARCELS: 1                                         |                      |                |
|-----------------------------------------------------------------------------------------------------------------------------------------------------------------------------------------------------|--------------------------|-----------------------------------------|----------------------------------------------------------------------------------------|----------------------|----------------|
| <ol> <li>Product Type: Cluster Box Units</li> <li>Installation: Mounted on a pedestal</li> <li>Finish: Dark Bronze</li> <li>Locks: Standard Cam Lock, 3 keys</li> <li>Door Id: Engraving</li> </ol> | <b>(1)</b> 1570-12V2     | (12) 3" H Tenant<br>(1) 9-7/8" H Parcel | <b>PROJECT NAME:</b> 1570-12-V2                                                        |                      | DRAWN BY:      |
|                                                                                                                                                                                                     | DO NOT SCALE OFF DRAWING |                                         | FLORENCE                                                                               | DATE: 10-18-2018     | P.O. NO:       |
| 6. Master Door: Prepared for USPS Master Lock<br>Note: Number placement on drawing does not represent                                                                                               |                          |                                         | S935 Corporate Drive • Manhattan, KS 66503<br>www.florencemailboxes.com • 800.275.1747 | SCALE: NONE          | QUOTE NO:      |
| the final position of the engraving/decals.                                                                                                                                                         |                          |                                         | A GIBRALTAR INDUSTRIES COMPANY                                                         | DRAWING NO. WEB-9188 | 8 SHEET 1 OF 1 |